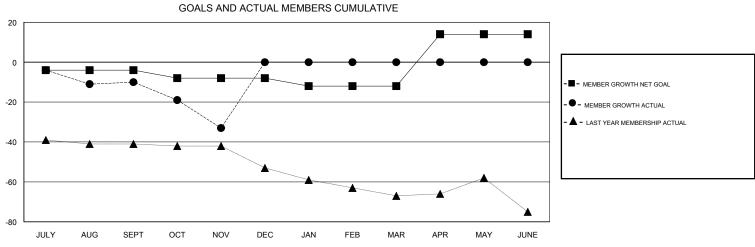

## MONTHLY MEMBERSHIP PROGRESS REPORT

District 18 L

Results as of: 11/30/2018

## **CARLTON LLOYD LOCATION GEORGIA GMT CA** Clubs Members RESULTS FOR 2018-2019 RESULTS FOR 2018-2019 NEW CLUB GOAL NEW CLUBS DROPPED CLUBS MEMBER GROWTH NET MEMBER GROWTH DROPPED QUARTER QUARTER GOAL ACTUAL MEMBERS ACTUAL (including transfers) 0 0 0 20 27 JULY/AUG/SEPT JULY/AUG/SEPT 12 34 OCT/NOV/DEC OCT/NOV/DEC 0 0 0 0 0 JAN/FEB/MAR JAN/FEB/MAR 0 0 0 0 26 APR/MAY/JUNE APR/MAY/JUNE